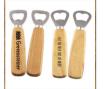

material is molded by polishing and grinding to remove the excess part and make the embryo material finer.
- Color plating: Semi-finished medals are chemically dipped and plated with brand new metal color. The medals are more durable after color plating and oil sealing.
- 4) Coloring: According to the customer's approved design, the medals are coated with SGS-tested paint, baked enamel mixture or printed.
- 5) Assembly: The finished processed medals and other accessories are assembled and put into customized boxes for packing and shipping.

#### **Madels**



































### **Coins**

































# ALICE CRAFT

### **Pins**

































# **Keychains**

































### **Bottle Openers**



































# **Trophies**



































## Lanyards

































### **Fridge Magnets**



































#### Wenzhou Alice Craft Co., Ltd

ADD: Weishi Road, Yueqing Economical Development Zone,
Zheijang Province 325600 PR China

TEL: +86-15967739086

E-MAIL: info@alicemedal.com Website: www.alicemedal.com