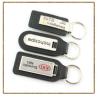

l substances.
- 2) Finishing Medals: The rough material is molded by polishing and grinding to remove the excess part and make the embryo material finer.
- Color plating: Semi-finished medals are chemically dipped and plated with brand new metal color. The medals are more durable after color plating and oil sealing.
- 4) Coloring: According to the customer's approved design, the medals are coated with SGS-tested paint, baked enamel mixture or printed.
- 5) Assembly: The finished processed medals and other accessories are assembled and put into customized boxes for packing and shipping.

#### **Madels**



































### **Coins**

































# ALICE CRAFT

### **Pins**

































# **Keychains**

































### **Bottle Openers**



































# **Trophies**



































## Lanyards

































### **Fridge Magnets**



































#### Wenzhou Alice Craft Co., Ltd

ADD: Weishi Road, Yueqing Economical Development Zone,
Zheijang Province 325600 PR China

TEL: +86-15967739086

E-MAIL: info@alicemedal.com Website: www.alicemedal.com