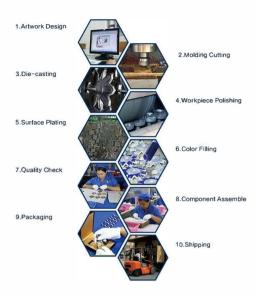

#### **Manufacturing Process:**

- 1) Alloy die-casting: Alloy liquid mixture of zinc, aluminum, copper, and magnesium is injected into the mold and shaped to form the prototype. The metal part passes the EU ROHS and contains no harmful substances.
- 2) Finishing Medals: The rough material is molded by polishing and grinding to remove the excess part and make the embryo material finer.
- Color plating: Semi-finished medals are chemically dipped and plated with brand new metal color. The medals are more durable after color plating and oil sealing.
- 4) Coloring: According to the customer's approved design, the medals are coated with SGS-tested paint, baked enamel mixture or printed.
- 5) Assembly: The finished processed medals and other accessories are assembled and put into customized boxes for packing and shipping.